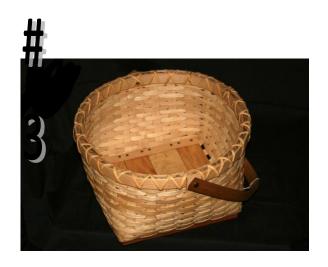

#3 Woolgathering Basket
12" Wide x 12" Long x 12" High

#4 Laundry Basket
11" Wide x 18" Long x 12" High