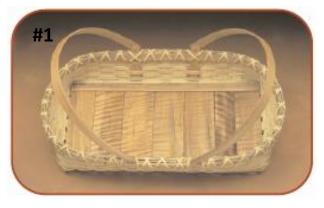

**Group 1** \$145.00 (Except for #2 pack basket has different pricing)

**#1 Garden Basket or Double Pie Basket** 10" Wide x 20" Long x 5" High

#2 Pack Basket (Medium)
7" Wide x 14" Long x 18" High - \$145.00
\*Large Option Available for \$155
9" Wide x 16" Long x 21" High