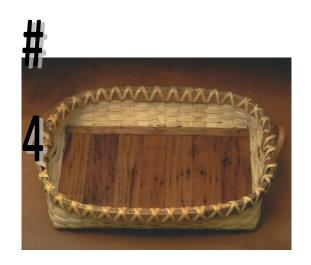

# Group 3 \$140.00

#1 Market Basket – Fixed Handled 9" Wide x 15" Long x 8" High

#2 Tote Basket 6" Wide x 12" Long x 12" High

#3 Round Tray Basket 14" Wide x 14" Long x 5" High #4 Wine Basket 5" Wide x 10" Long x 12" High