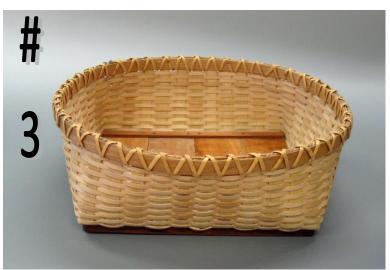

#3 Woolgathering Basket
12" Wide x 12" Long x 12" High

#4 Laundry Basket
11" Wide x 18" Long x 12" High