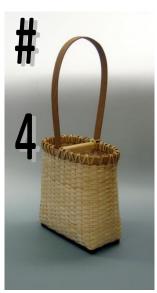

#3 Woolgathering Basket
12" Wide x 12" Long x 12" High

#4 Laundry Basket
11" Wide x 18" Long x 12" High