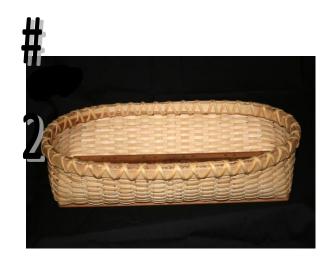

## Group 2 \$145 (#1 Roll is \$100)

#1 Roll Basket 8" Wide x 8" Long x 5" High

#3 Round Utility Basket 10" Wide x 10" Long x 5" High

#2 Bread Basket
5" Wide x 15" Long x 5" High

**#4 Casserole Basket** 9" Wide x 15" Long x 5" High