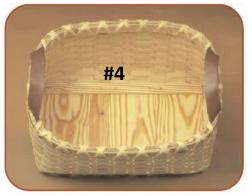

#3 Woolgathering Basket
12" Wide x 12" Long x 12" High

#4 Laundry Basket
11" Wide x 18" Long x 12" High