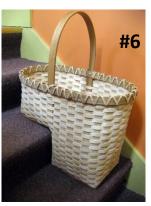

### **#6 Stair Basket**

7" Wide on each section. 8" Long on tall side and 7" Long on short side.

Height is 15" tall on one side and 8" tall on small side.