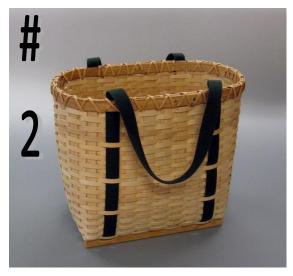

**Group 1** \$145.00 (Except for #2 pack basket has different pricing)

**#1 Garden Basket or Double Pie Basket** 10" Wide x 20" Long x 5" High

#2 Pack Basket (Medium)
7" Wide x 14" Long x 18" High - \$145.00
\*Large Option Available for \$155
9" Wide x 16" Long x 21" High