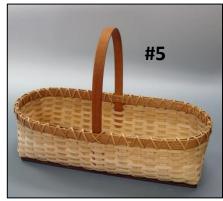

**Group 1** \$145.00 (Except for #2 pack basket has different pricing)













**#1 Garden Basket or Double Pie Basket** 10" Wide x 20" Long x 5" High

#2 Pack Basket (Medium)
7" Wide x 14" Long x 18" High - \$145.00
\*Large Option Available for \$155
9" Wide x 16" Long x 21" High

#3 Woolgathering Basket
12" Wide x 12" Long x 12" High

#4 Laundry Basket
11" Wide x 18" Long x 12" High

### **#5 Herb Basket**

7" Wide x 21" Long x 5" High

### **#6 Stair Basket**

7" Wide on each section. 8" Long on tall side and 7" Long on short side.

Height is 15" tall on one side and 8" tall on small side.

## Group 2 \$145 (#1 Roll is \$100)









#1 Roll Basket 8" Wide x 8" Long x 5" High

#3 Round Utility Basket 10" Wide x 10" Long x 5" High

#2 Bread Basket
5" Wide x 15" Long x 5" High

**#4 Casserole Basket** 9" Wide x 15" Long x 5" High

\*Round Utility Basket: Swing