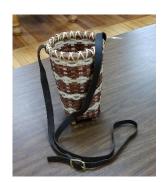

Blueberry Basket: \$100 base 3.5" x 3.5" by 10: High Leather strap or cotton strap.