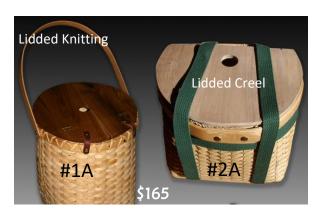

## Group 4 – 2day class Section A - \$170

**#1 Lidded Knitting Basket** 8" Wide x 8" Long x 12" High

**#2 Lidded Creel** 5" Wide x 11" Long x 7" High

*Section B - \$180* 

**#1B Lidded Double Pie Basket** 10" Wide x 10" Long x 8" High