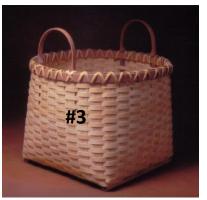

#3 Woolgathering Basket
12" Wide x 12" Long x 12" High

#4 Laundry Basket
11" Wide x 18" Long x 12" High