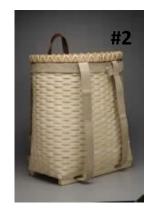

**Group 1** \$145.00 (Except for #2 pack basket has different pricing)

**#1 Garden Basket or Double Pie Basket** 10" Wide x 20" Long x 5" High

#2 Pack Basket (Medium)
7" Wide x 14" Long x 18" High - \$145.00
\*Large Option Available for \$155
9" Wide x 16" Long x 21" High