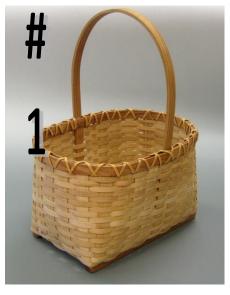

**Group 1** \$145.00 (Except for #2 pack basket has different pricing)

**#1 Garden Basket or Double Pie Basket** 10" Wide x 20" Long x 5" High

#2 Pack Basket (Medium)
7" Wide x 14" Long x 18" High - \$145.00
\*Large Option Available for \$155
9" Wide x 16" Long x 21" High