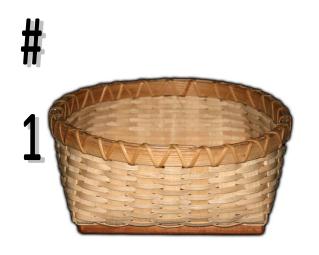

**Group 1** \$145.00 (Except for #2 pack basket has different pricing)

**#1 Garden Basket or Double Pie Basket** 10" Wide x 20" Long x 5" High

#2 Pack Basket (Medium)
7" Wide x 14" Long x 18" High - \$145.00
\*Large Option Available for \$155
9" Wide x 16" Long x 21" High