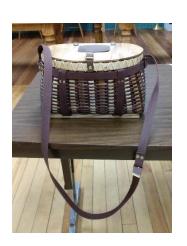

Blueberry Basket: \$100 base 3.5" x 3.5" by 10: High Leather strap or cotton strap.