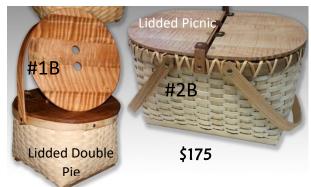

## Group 4 – 2day class Section A - \$170

**#1 Lidded Knitting Basket** 8" Wide x 8" Long x 12" High

**#2 Lidded Creel** 5" Wide x 11" Long x 7" High

*Section B - \$180* 

**#1B Lidded Double Pie Basket** 10" Wide x 10" Long x 8" High

#2B Lidded Picnic Basket 9" Wide x 15" Long x 8" High

\*Leather hinges and wood swing handles will be on the picnic basket\* Lids offered will be in cherry, walnut or tiger maple. \*Double pie and picnic baskets will have brass hinges and leather straps for the lid with wooden swing handles\*